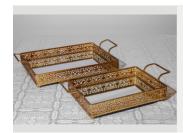

what you would like to include.

**Gold Cake Stands** with Rhinestones. 6", 8" & 10" Diameter

**Candy Display Jars** 

**Gold Cake Stand**Pedestal Option

Mirror Dessert Trays
10" and 14" Width

**Gold Candle Stands**With Candles