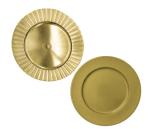

2.5" High. Gold Sparkle,Clear, Turquoise,Red, Gold Paisley12 in stock of each.

**Gold Charger Plates** 

200 in stock of solid gold option

**Sample Place Setting** 

With Gold Charger Plate