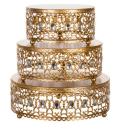

Wood Cake Stands 16" & 18" Diameter

**Gold Cake Stands** 6" to 14" Diameter

**DECOR ITEMS TO LEND** 

Special Event Genie offers a collection of decor add-on options to your package.

Please review the list and let us know

what you would like to include.

**Gold Cake Stands** with Rhinestones. 6", 8" & 10" Diameter

**Candy Display Jars** 

**Gold Cake Stand**Pedestal Option

Mirror Dessert Trays
10" and 14" Width

**Gold Candle Stands**With Candles