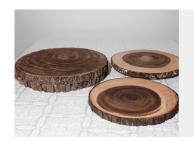

Wood Cake Stands 16" & 18" Diameter

**Gold Cake Stands** 6" to 14" Diameter

**DECOR ITEMS TO LEND** 

Special Event Genie offers a collection of decor add-on options to your package.

Please review the list and let us know