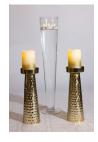

what you would like to include.

**Gold Cake Stands** with Rhinestones. 6", 8" & 10" Diameter

**Candy Display Jars** 

**Gold Cake Stand**Pedestal Option

Mirror Dessert Trays
10" and 14" Width

**Gold Candle Stands**With Candles