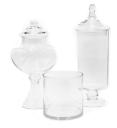

what you would like to include.

**Gold Cake Stands** with Rhinestones. 6", 8" & 10" Diameter

**Candy Display Jars** 

**Gold Cake Stand**Pedestal Option

Mirror Dessert Trays
10" and 14" Width

**Gold Candle Stands**With Candles