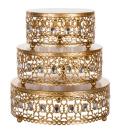

**Gold Cake Stands** 

6" to 14" Diameter

**Gold Cake Stands** 

with Rhinestones. 6", 8" & 10" Diameter

Various Sizes of Gold Stands on Display

**Tall Glass Vase** 

12 in Stock