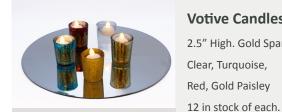

### **Votive Candles**

2.5" High. Gold Sparkle, Clear, Turquoise, Red, Gold Paisley