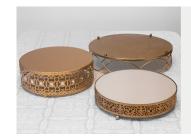

**Gold Cake Stands** 

6" to 14" Diameter

**Gold Cake Stands** 

with Rhinestones. 6", 8" & 10" Diameter

### **Candy Display Jars**

**Gold Cake Stand** 

**Pedestal Option** 

**Mirror Dessert Trays** 

10" and 14" Width

**Gold Candle Stands** 

With Candles

**Dessert Table** 

Various Sizes of Gold Stands on Display

**Tall Glass Vase** 

12 in Stock