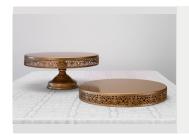

**Gold Cake Stands** 

6" to 14" Diameter

**Gold Cake Stands** 

with Rhinestones. 6", 8" & 10" Diameter