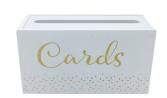

**Gold Cake Stands** 

6" to 14" Diameter





**Gold Cake Stands** 

with Rhinestones. 6", 8" & 10" Diameter





### **Candy Display Jars**





**Gold Cake Stand** 

**Pedestal Option** 





**Mirror Dessert Trays** 

10" and 14" Width





**Gold Candle Stands** 

With Candles





**Dessert Table** 

Various Sizes of Gold Stands on Display



**Tall Glass Vase** 

12 in Stock





### **Table Number Signs**

18 in Stock of Plates. Others custom made





### **Square Vases**

12 in stock of smallest size.





### **Votive Candles**

2.5" High. Gold Sparkle, Clear, Turquoise, Red, Gold Paisley





### **Gold Charger Plates**

200 in stock of solid gold option



### **Sample Place Setting**

With Gold Charger Plate



## **Cylinder Vases**

6", 8" and 12" High. 12 in stock of 12".



### **Card Box**



### **Beveled Glass Mirror**

16" Diameter Round. 18 in stock.



## **Sand Ceremony Set**



### Faux Ivy

With Fairy Lights. 8 in Stock



### **Cake Serving Set**

Silver and Gold. Vintage.

### \*NOTE

We also offer two kinds of easels; table top and self-standing. Options are wrought-iron, gold, black and wood. Prices range from \$3-\$35.